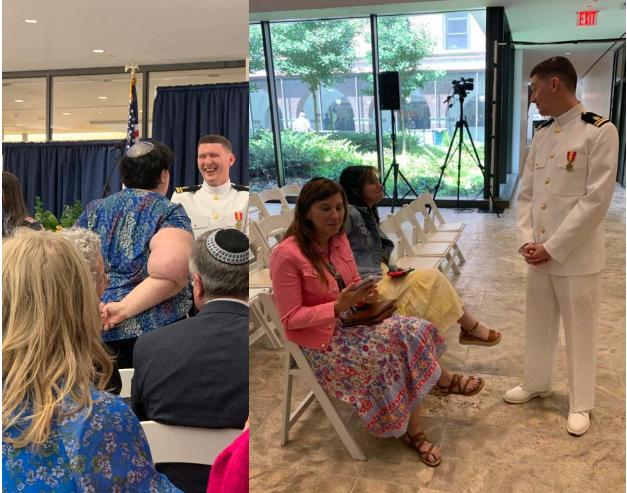

The proverb came to mind while celebrating Alex's ordination at JTS. As Rabbi Jacobson wrapped Rabbi Alex Hamilton in his tallit and imparted words of wisdom and joy, I reflected on Emanuel Synagogue, the Rabbis and Hebrew School teachers, friends, dedicated synagogue leaders and members that supported Alex on his journey.

When Hali and Alex arrived in OKC, Ben Shanker was found on his hands and knees looking at rollie-polies under rocks with Alex. Robert Weiss, always with a smile, guided Alex back to his seat on many occasions, and soon Mr. Weiss would task Alex with collecting tzedakah at morning minyan. Alex was held back in Hebrew School by Myrna Page, but her gentle guidance and encouragement helped him gain the skills he needed. Arlette Poplin's constant encouragement in Jr. Congregation gave him the confidence to lead services. Martin, Perry, Alan, Helene, Ellie, Norm, and many others regularly praised Alex for his contributions at synagogue services.

Rabbi Jacobson has not only encouraged Alex, but she also included him in Batei Din as well as an opportunity to lead services and teach online during Covid. Rabbis Juan and Jacobson have always been a sounding board during challenging times, as well as wonderful mentors.

Alex always had an interest in the military, and he was inspired by the congregants who served our country in all branches. Ari, Jonathan, and Ben, all wonderful examples of being a mensch, stirred Alex's dream to serve in the U.S. Navy (as a kid, he wanted to be a Naval Aviator), and now, he is a Naval Chaplain.