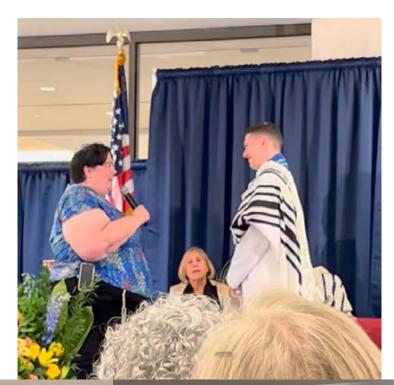

The proverb came to mind while celebrating Alex's ordination at JTS. As Rabbi Jacobson wrapped Rabbi Alex Hamilton in his tallit and imparted words of wisdom and joy, I reflected on Emanuel Synagogue, the Rabbis and Hebrew School teachers, friends, dedicated synagogue leaders and members that supported Alex on his journey.

When Hali and Alex arrived in OKC, Ben Shanker was found on his hands and knees looking at rollie-polies under rocks with Alex. Robert Weiss, always with a smile, guided Alex back to his seat on many occasions, and soon Mr. Weiss would task Alex with collecting tzedakah at morning minyan. Alex was held back in Hebrew School by Myrna Page, but her gentle guidance and encouragement helped him gain the skills he needed. Arlette Poplin's constant encouragement in Jr. Congregation gave him the confidence to lead services. Martin, Perry, Alan, Helene, Ellie, Norm, and many others regularly praised Alex for his contributions at synagogue services.

Rabbi Jacobson has not only encouraged Alex, but she also included him in Batei Din as well as an opportunity to lead services and teach online during Covid. Rabbis Juan and Jacobson have always been a sounding board during challenging times, as well as wonderful mentors.

Alex always had an interest in the military, and he was inspired by the congregants who served our country in all branches. Ari, Jonathan, and Ben, all wonderful examples of being a mensch, stirred Alex's dream to serve in the U.S. Navy (as a kid, he wanted to be a Naval Aviator), and now, he is a Naval Chaplain.